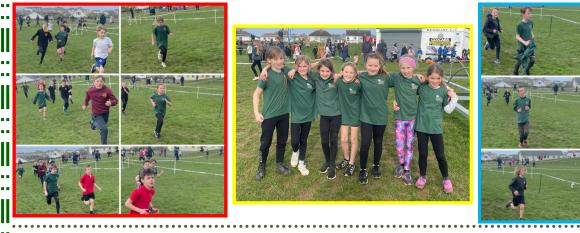

### Cross Country

We'd like to share an enormous well done to the Year 5 and Year 6 children who took part in the Newquay schools cross country race this week. The Perranporth team competed against children from lots of local schools along a gruelling course. The Perranporth runners gave fantastic performances and showed real determination in difficult conditions. We were thrilled with the positions the children achieved, with several coming across the line with a top ten placing!! A big well done to all who competed.